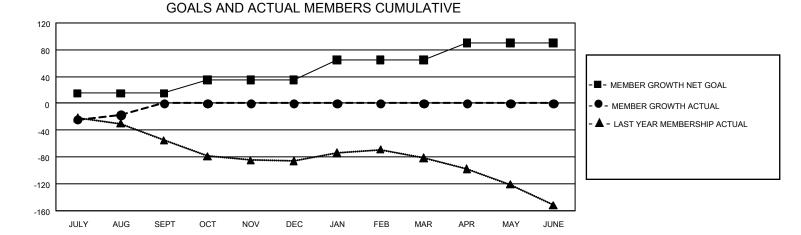

## GMT Constitutional Area 2, Group D

REPORT DOES NOT INCLUDE CLUBS IN UNDISTRICTED AREAS.

| Clubs                 |               |           |               | Members               |                        |                         |                                                    |  |
|-----------------------|---------------|-----------|---------------|-----------------------|------------------------|-------------------------|----------------------------------------------------|--|
| RESULTS FOR 2020-2021 |               |           |               | RESULTS FOR 2020-2021 |                        |                         |                                                    |  |
| QUARTER               | NEW CLUB GOAL | NEW CLUBS | DROPPED CLUBS | QUARTER               | BER GROWTH NET<br>GOAL | MEMBER GROWTH<br>ACTUAL | DROPPED<br>MEMBERS ACTUAL<br>(including transfers) |  |
| JULY/AUG/SEPT         | 0             | 1         | 0             | JULY/AUG/SEPT         | 15                     | 48                      | 59                                                 |  |
| OCT/NOV/DEC           | 6             | 0         | 0             | OCT/NOV/DEC           | 20                     | 0                       | 0                                                  |  |
| JAN/FEB/MAR           | 0             | 0         | 0             | JAN/FEB/MAR           | 30                     | 0                       | 0                                                  |  |
| APR/MAY/JUNE          | 3             | 0         | 0             | APR/MAY/JUNE          | 25                     | 0                       | 0                                                  |  |