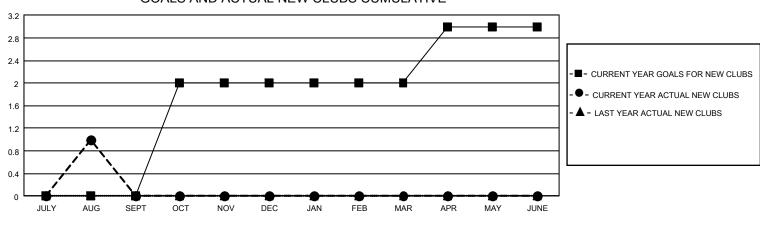

## GMT Constitutional Area 2, Group D

REPORT DOES NOT INCLUDE CLUBS IN UNDISTRICTED AREAS.

| Clubs                 |               |           |               | Members               |                        |                         |                                                    |  |
|-----------------------|---------------|-----------|---------------|-----------------------|------------------------|-------------------------|----------------------------------------------------|--|
| RESULTS FOR 2020-2021 |               |           |               | RESULTS FOR 2020-2021 |                        |                         |                                                    |  |
| QUARTER               | NEW CLUB GOAL | NEW CLUBS | DROPPED CLUBS | QUARTER               | BER GROWTH NET<br>GOAL | MEMBER GROWTH<br>ACTUAL | DROPPED<br>MEMBERS ACTUAL<br>(including transfers) |  |
| JULY/AUG/SEPT         | 0             | 1         | 0             | JULY/AUG/SEPT         | 15                     | 48                      | 59                                                 |  |
| OCT/NOV/DEC           | 6             | 0         | 0             | OCT/NOV/DEC           | 20                     | 0                       | 0                                                  |  |
| JAN/FEB/MAR           | 0             | 0         | 0             | JAN/FEB/MAR           | 30                     | 0                       | 0                                                  |  |
| APR/MAY/JUNE          | 3             | 0         | 0             | APR/MAY/JUNE          | 25                     | 0                       | 0                                                  |  |